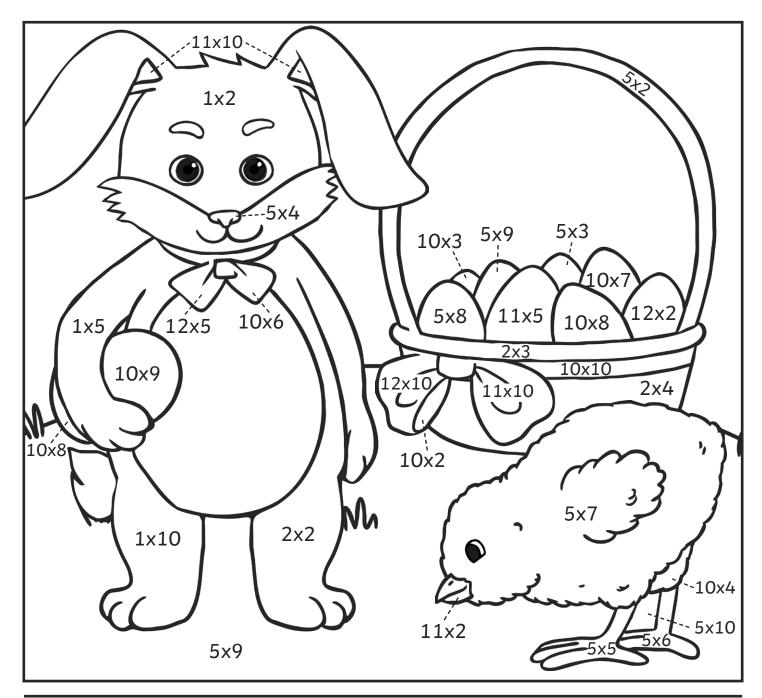

## Easter Themed Colour by Calculation Times Tables Activity Sheet

I can recall and use the 2, 5 and 10 times tables. Use the key to correctly colour the picture.

|       |     | 21-30  |        |       |      |        |      |
|-------|-----|--------|--------|-------|------|--------|------|
| Brown | Red | Orange | Yellow | Green | Blue | Purple | Pink |

## Easter Themed Colour by Calculation Times Tables Activity Sheet

I can recall and use the 2, 5 and 10 times tables. Use the key to correctly colour the picture.

| Brown |       |       |       |       |       |       |        |
|-------|-------|-------|-------|-------|-------|-------|--------|
| 1-10  | 11-20 | 21-30 | 31-40 | 41-50 | 51-70 | 71-90 | 91-120 |